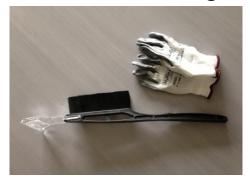

Lab Freecycles
Bring your items to
our bi-annual
Freecycle events.

-80 Freezer De-icing Set

www.green.harvard.edu/labs