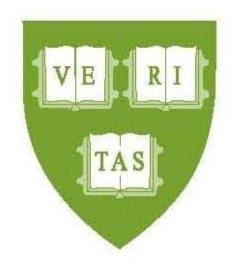

#### Sustainability @ Harvard University

# GREEN is the new Crimson

presented by

Jennifer Bowser, HLC EcoOpportunity Team Co-Chair

Your sustainability team on the Harvard Longwood Campus