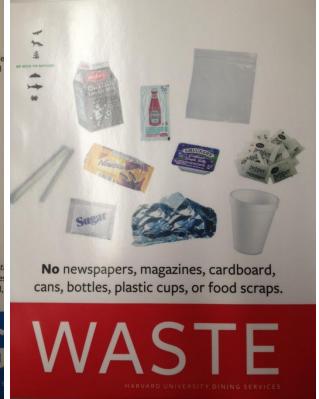

## **Recycling @ HSPH**

Your sustainability team on the Harvard Longwood Campus