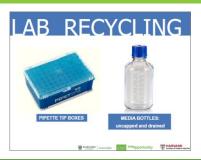

#### Visit our **Green Labs website**:

http://green.harvard.edu/programs/green-labs

or

#### **Contact us** to explore other green labs practices:

- Solvent recycling
- Glassware and pipette reuse
- Mercury free microscopes
- Purchasing recommendations
- Freezer management
- Lab recycling and reuse