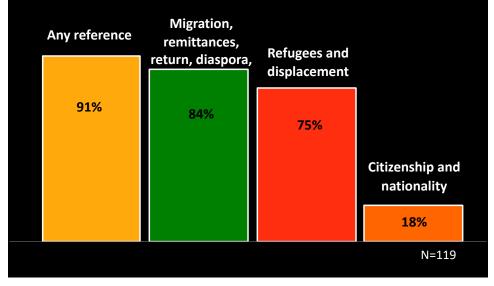

## Share of United Nations Development Assistance Frameworks (UNDAFs) with migration and displacement references