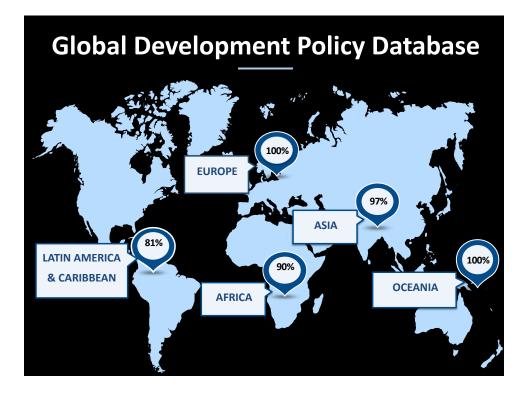

## Share of United Nations Development Assistance Frameworks (UNDAFs) with migration and displacement references