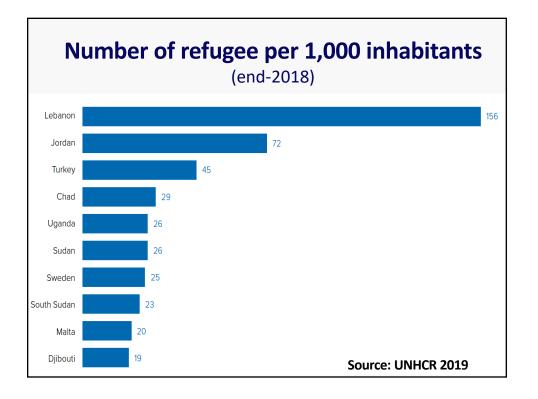

## Key take-away points

- The Global South hosts 42% of international migrants and 84% of global refugees.
- It is important to differentiate effects of human mobility for those on the move, from impacts for communities and countries of origin, transit and of destination.