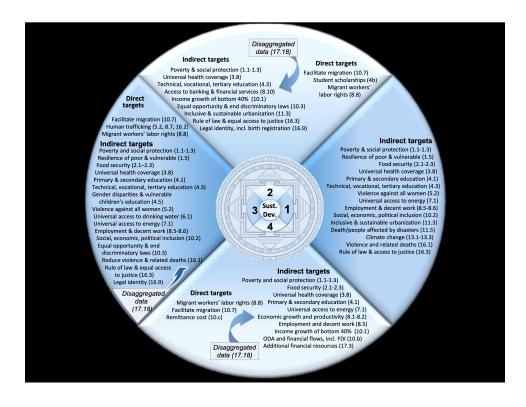

## Key take-away points

- There are several SDG targets that directly and explicitly focus on migrants. This includes target 10.7 on migration governance, target 8.8 on migrants labour rights and several targets on human trafficking.
- Migration and displacement need equally be considered with regard to a large number of SDG targets that do not explicitly refer to human mobility. Indirect SDG targets can consider migrants, refugees and IDPs as
  - Vulnerable populations that shall not be left behind.
  - Contributors to achieve specific SDGs