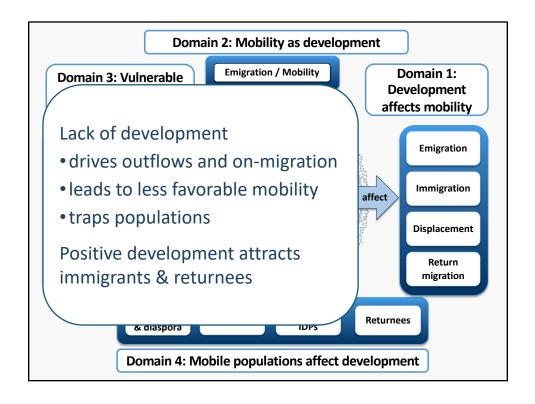

# "Push-Pull factors" It is not really a "model" because: Purely descriptive/a heuristic Too deterministic Lack of explanatory framework People move "against" the framework (e.g., return migration).

Does the wish to address the root causes of migration/displacement lead to problematic allocations of development funds?

- ➔ Areas that are migration-prone but not the poorest?
- → Regions close to major donor countries, but not poorer countries/regions further away from such countries?