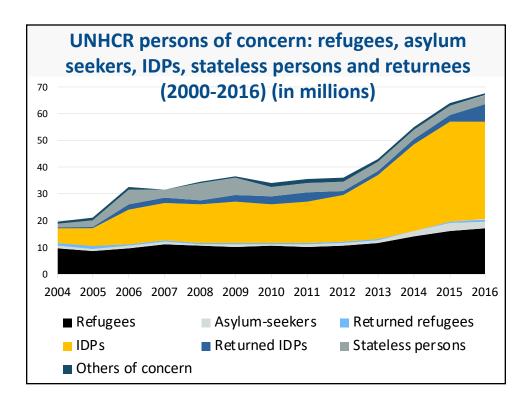

## Key take-away points

- The Global South hosts 42% of international migrants and 84% of global refugees.
- It is important to differentiate effects of human mobility for those on the move, from impacts for communities and countries of origin, transit and of destination.