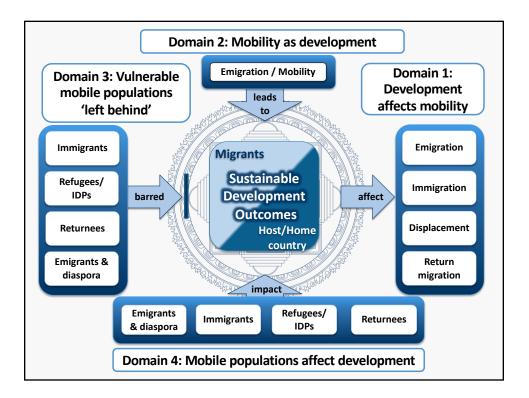

identity & documentation
- 5. Pathways for regular migration
- 6. Recruitment & conditions / decent work
- 7. Vulnerabilities in migration
- 8. Save lives & missing migrants
- 9. Smuggling of migrants
- 10. Trafficking in persons
- 11. Manage borders

## **Objectives for Safe, Orderly and Regular Migration**

- 12. Migration procedures
- 13. Migration detention
- 14. Consular protection
- 15. Access to basic services for migrants
- 16. Inclusion and social cohesion
- 17. Discrimination & perceptions of migration
- 18. Skills development & recognition
- 19. Migrants and diasporas contribute to development
- 20. Remittances and financial inclusion
- 21. Return and readmission
- 22. Portability of social security entitlements
- 23. International cooperation and global partnerships

















SDG10: Reduce inequality within and among countries

Target 10.7: Facilitate orderly, safe, regular migration through well-managed migration policies.

### Indicators

- 10.7.1 Recruitment cost borne by employee as a proportion of yearly income earned in country of destination.
- 10.7.2: Number of countries that have implemented well-managed migration policies.



















## Share of United Nations Development Assistance Frameworks (UNDAFs) with migration and displacement references

















# Group exercise: Connecting specific SDG targets and human mobility









# Group exercise: Connecting specific SDG targets and human mobility









# "Push-Pull factors" It is not really a "model" because: Purely descriptive/a heuristic Too deterministic Lack of explanator