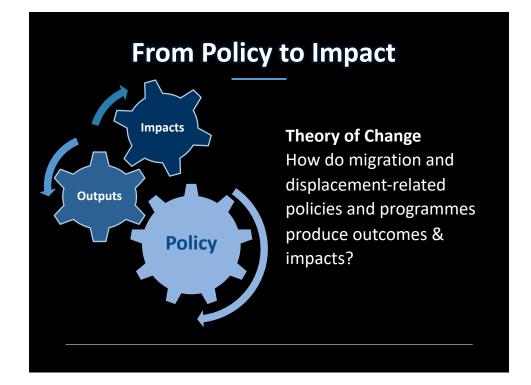

# Key take-away points

- When designing public policies to address the link between human mobility and sustainable development, we need to go beyond simplistic assumptions and have concrete theories of change.
- Policies for migrants and displaced persons need to be based on their specific needs, potentials, and preferences.