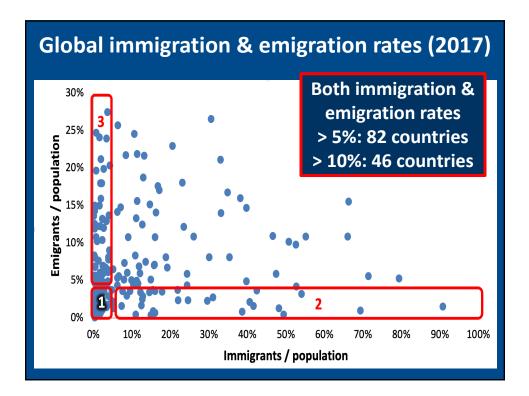

| Accommodation of refugees (2014-<br>2016, end-year) |                                                                                                       |                                                                                                                                                                                                                                  |                                                                                                                                                                                                                                                                                                                                                                         |