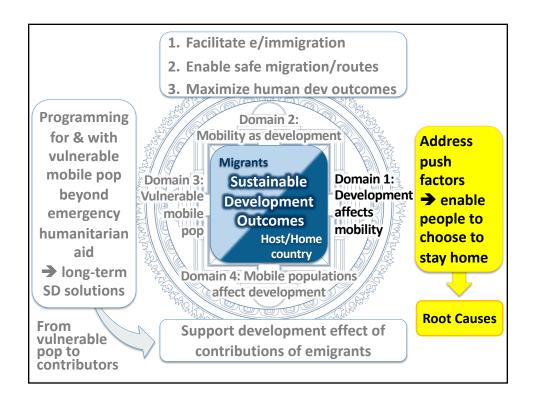

## Key take-away points

- There are several SDG targets that directly and explicitly focus on migrants. This includes target 10.7 on migration governance, target 8.8 on migrants labour rights and several targets on human trafficking.
- Migration and displacement need equally be considered with regard to a large number of SDG targets that do not explicitly refer to human mobility. Indirect SDG targets can consider migrants, refugees and IDPs as
  - Vulnerable populations that shall not be left behind.
  - Contributors to achieve specific SDGs

# Key take-away points

- When designing public policies to address the link between human mobility and sustainable development, we need to go beyond simplistic assumptions and have concrete theories of change.
- Policies for migrants and displaced persons need to be based on their specific needs, potentials, and preferences.