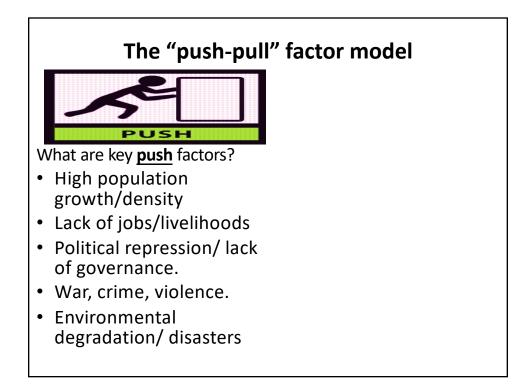

# "Push-Pull factors" It is not really a "model" because: Purely descriptive/a heuristic Too deterministic Lack of explanatory framework People move "against" the framework (e.g., return migration).

Does the wish to address the root causes of migration/displacement lead to problematic allocations of development funds?