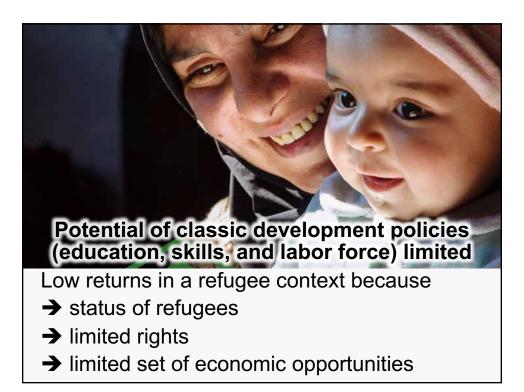

# Key take-away points

- When designing public policies to address the link between human mobility and sustainable development, we need to go beyond simplistic assumptions and have concrete theories of change.
- Policies for migrants and displaced persons need to be based on their specific needs, potentials, and preferences.