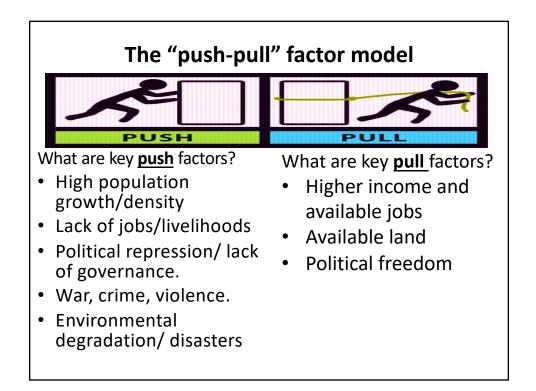

# "Push-Pull factors" It is not really a "model" because: Purely descriptive/a heuristic Too deterministic Lack of explanatory framework People move "against" the framework (e.g., return migration).

Does the wish to address the root causes of migration/displacement lead to problematic allocations of development funds?