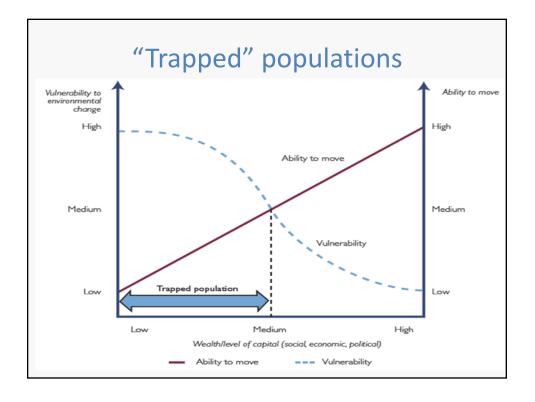

# "Push-Pull factors" It is not really a "model" because: Purely descriptive/a heuristic Too deterministic Lack of explanatory framework People move "against" the framework (e.g., return migration).

Does the wish to address the root causes of migration/displacement lead to problematic allocations of development funds?