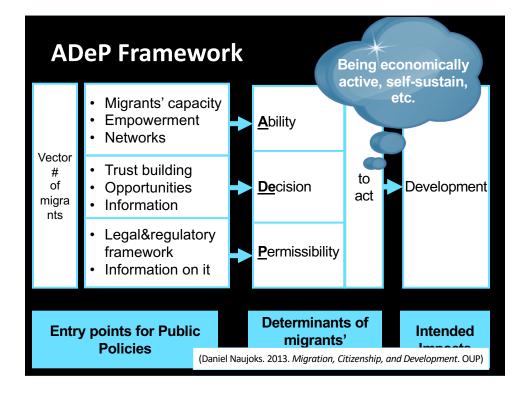

# Key take-away points

- When designing public policies to address the link between human mobility and sustainable development, we need to go beyond simplistic assumptions and have concrete theories of change.
- Policies for migrants and displaced persons need to be based on their specific needs, potentials, and preferences.