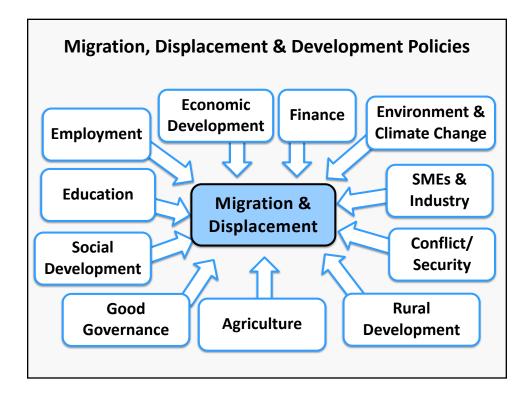

on
- 15. Access to basic services for migrants
- 16. Inclusion and social cohesion
- 17. Discrimination & perceptions of migration
- 18. Skills development & recognition
- 19. Migrants and diasporas contribute to development
- 20. Remittances and financial inclusion
- 21. Return and readmission
- 22. Portability of social security entitlements
- 23. International cooperation and global partnerships

















SDG10: Reduce inequality within and among countries

Target 10.7: Facilitate orderly, safe, regular migration through well-managed migration policies.

### Indicators

- 10.7.1 Recruitment cost borne by employee as a proportion of yearly income earned in country of destination.
- 10.7.2: Number of countries that have implemented well-managed migration policies.



















## Share of United Nations Development Assistance Frameworks (UNDAFs) with migration and displacement references

















# Group exercise: Connecting specific SDG targets and human mobility









# Group exercise: Connecting specific SDG targets and human mobility









# "Push-Pull factors" It is not really a "model" because: Purely descriptive/a heuristic Too deterministic Lack of explanatory framework People move "against" the framework (e.g., return migration).











Does the wish to address the root causes of migration/displacement lead to problematic allocations of development funds?

- ➔ Areas that are migration-prone but not the poorest?
- → Regions close to major donor countries, but not poorer countries/regions further away from such countries?



## Key tak