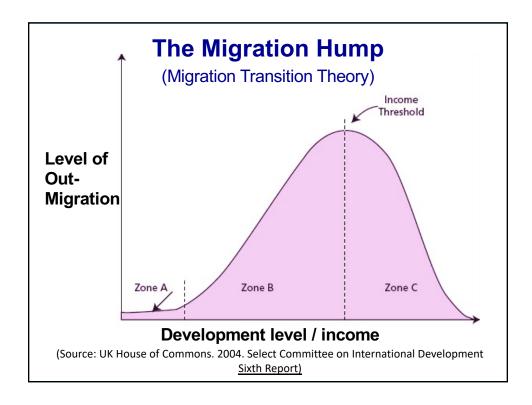

# "Push-Pull factors" It is not really a "model" because: Purely descriptive/a heuristic Too deterministic Lack of explanatory framework People move "against" the framework (e.g., return migration).

Does the wish to address the root causes of migration/displacement lead to problematic allocations of development funds?