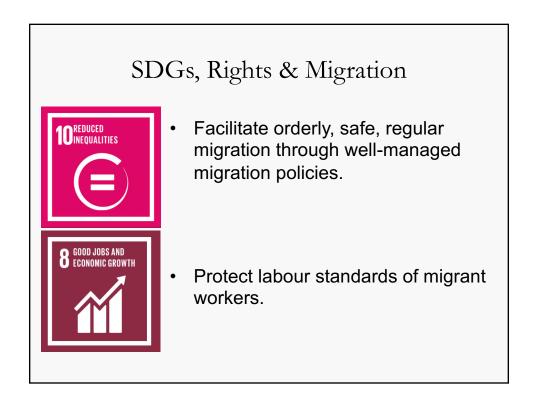

SDG10: Reduce inequality within and among countries

Target 10.7: Facilitate orderly, safe, regular migration through well-managed migration policies.

## Key take-away points

- There are several SDG targets that directly and explicitly focus on migrants. This includes target 10.7 on migration governance, target 8.8 on migrants labour rights and several targets on human trafficking.
- Migration and displacement need equally be considered with regard to a large number of SDG targets that do not explicitly refer to human mobility. Indirect SDG targets can consider migrants, refugees and IDPs as
  - Vulnerable populations that shall not be left behind.
  - Contributors to achieve specific SDGs