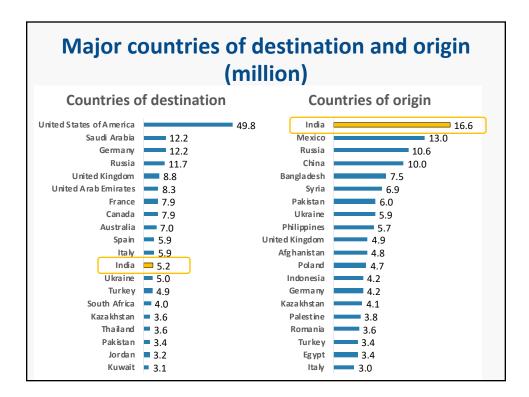

| Accommodation of refugees (2014-<br>2016, end-year) |                                                                                                       |                                                                                                                                                                                                                                  |                                                                                                                                                                                                                                                                                                                                                                         |