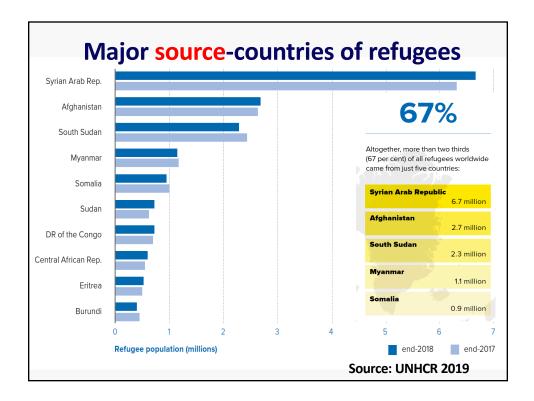

## Key take-away points

- The Global South hosts 42% of international migrants and 84% of global refugees.
- It is important to differentiate effects of human mobility for those on the move, from impacts for communities and countries of origin, transit and of destination.