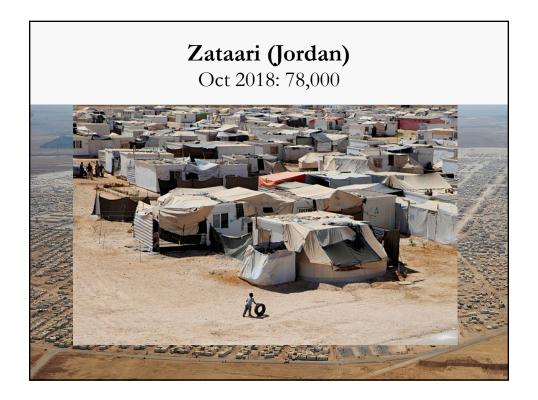

| Accommodation of refugees (2014-<br>2016, end-year) |                                                                                                       |                                                                                                                                                                                                                                  |                                                                                                                                                                                                                                                                                                                                                                         |