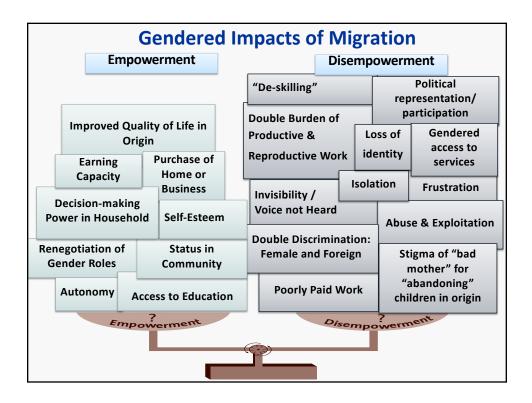

# "Push-Pull factors" It is not really a "model" because: Purely descriptive/a heuristic Too deterministic Lack of explanatory framework People move "against" the framework (e.g., return migration).

Does the wish to address the root causes of migration/displacement lead to problematic allocations of development funds?