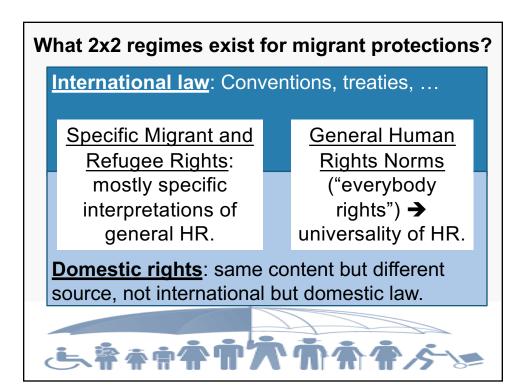

Mobile persons are rights-holders – not only based on refugee& migration law, but also general human rights law and domestic law