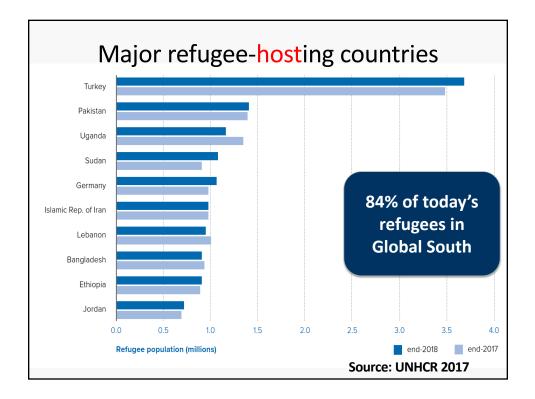

## Key take-away points

- The Global South hosts 42% of international migrants and 84% of global refugees.
- It is important to differentiate effects of human mobility for those on the move, from impacts for communities and countries of origin, transit and of destination.