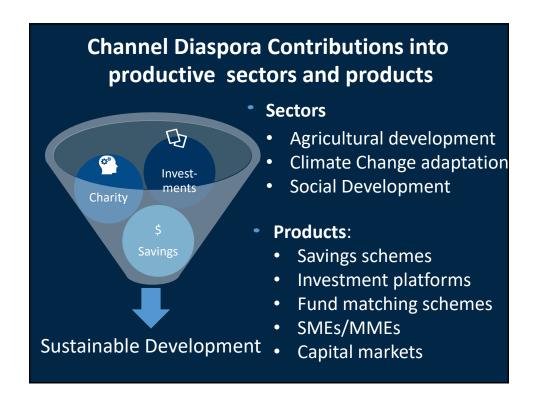

## Key take-away points

- There are several SDG targets that directly and explicitly focus on migrants. This includes target 10.7 on migration governance, target 8.8 on migrants labour rights and several targets on human trafficking.
- Migration and displacement need equally be considered with regard to a large number of SDG targets that do not explicitly refer to human mobility. Indirect SDG targets can consider migrants, refugees and IDPs as
  - Vulnerable populations that shall not be left behind.
  - Contributors to achieve specific SDGs