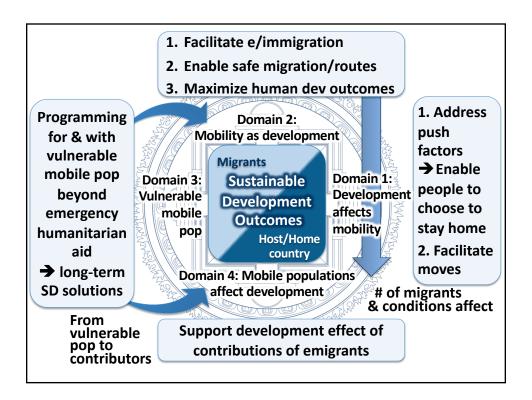

# Key take-away points

- When designing public policies to address the link between human mobility and sustainable development, we need to go beyond simplistic assumptions and have concrete theories of change.
- Policies for migrants and displaced persons need to be based on their specific needs, potentials, and preferences.