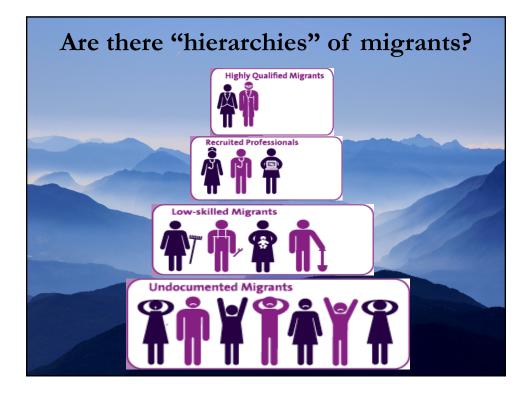

Mobile persons are rights-holders – not only based on refugee& migration law, but also general human rights law and domestic law