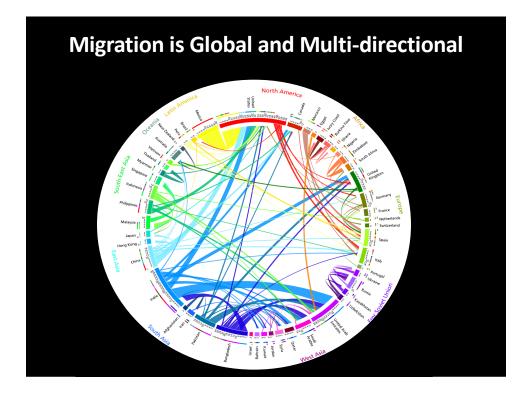

## Key take-away points

- Migrants, refugees, and displaced persons are at the heart of the 2030 Agenda for Sustainable Development and other key development frameworks.
- International human mobility is multi-directional and multi-facetted.
- When defining migrants, refugees, etc. it is important to differentiate between statistical, legal, and policy definitions, while also considering the connotations of certain terms for the discourse at large.