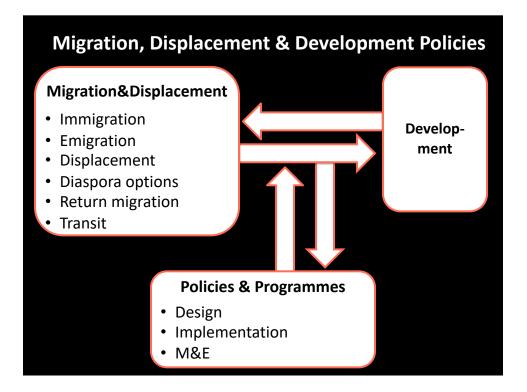

# Key take-away points

- When designing public policies to address the link between human mobility and sustainable development, we need to go beyond simplistic assumptions and have concrete theories of change.
- Policies for migrants and displaced persons need to be based on their specific needs, potentials, and preferences.