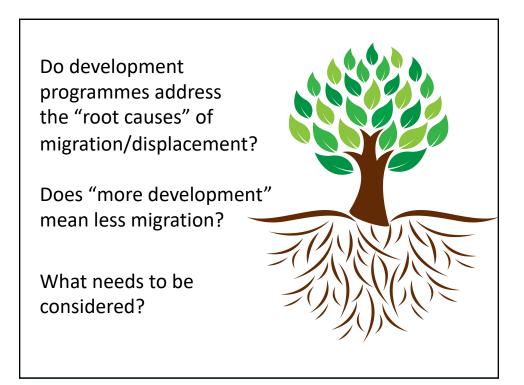

# "Push-Pull factors" It is not really a "model" because: Purely descriptive/a heuristic Too deterministic Lack of explanatory framework People move "against" the framework (e.g., return migration).

Does the wish to address the root causes of migration/displacement lead to problematic allocations of development funds?

- ➔ Areas that are migration-prone but not the poorest?
- → Regions close to major donor countries, but not poorer countries/regions further away from such countries?