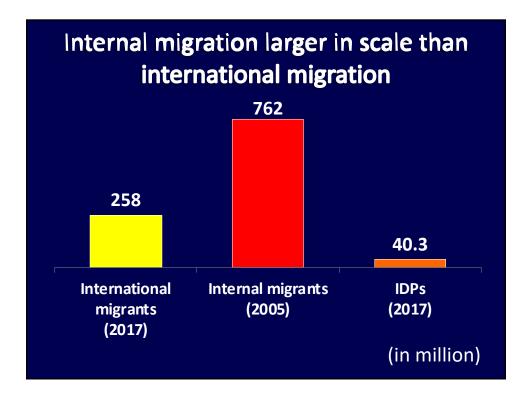

## Key take-away points

- The Global South hosts 42% of international migrants and 84% of global refugees.
- It is important to differentiate effects of human mobility for those on the move, from impacts for communities and countries of origin, transit and of destination.