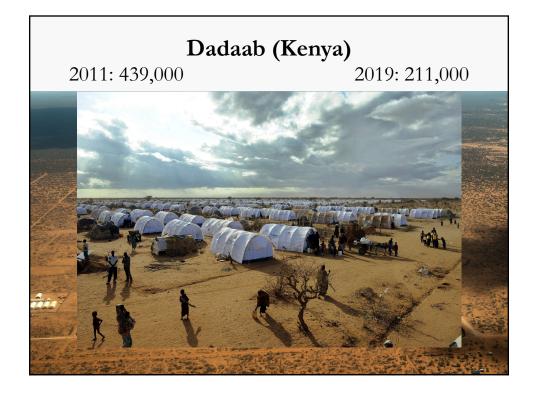

| Accommodation of refugees (2014-<br>2016, end-year) |                                                                                                       |                                                                                                                                                                                                                                  |                                                                                                                                                                                                                                                                                                                                                                         |