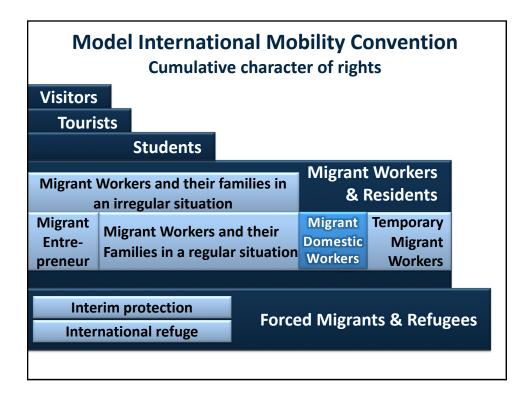

111,700         197,600         281,800         0.9           11,992,100         13,358,200         14,015,200         100.0 | 2016, end-year)         Distribution         2014       2015       2016       2014       2015         3,512,500       3,390,900       4,011,000       29.3       25.4         487,500       518,600       525,200       4.1       3.9         302,000       301,900       320,100       2.5       2.3         7,578,400       8,949,200       8,877,100       63.2       67.0         111,700       197,600       281,800       0.9       1.5         11,992,100       13,358,200       14,015,200       100.0       100.0 |



















Mobile persons are rights-holders – not only based on refugee& migration law, but also general human rights law and domestic law



















## **Objectives for Safe, Orderly and Regular Migration**

- 1. Disaggregated data for evidence-based policies
- 2. Minimize adverse drivers that compel people to leave COO
- 3. Information at all stages of migration
- 4. Migrants' proof of legal identity & documentation
- 5. Pathways for regular migration
- 6. Recruitment & conditions / decent work
- 7. Vulnerabilities in migration
- 8. Save lives & missing migrants
- 9. Smuggling of migrants
- 10. Trafficking in persons
- 11. Manage borders

## **Objectives for Safe, Orderly and Regular Migration**

- 12. Migration procedures
- 13. Migration detention
- 14. Consular protection
- 15. Access to basic services for migrants
- 16. Inclusion and social cohesion
- 17. Discrimination & perceptions of migration
- 18. Skills developmen