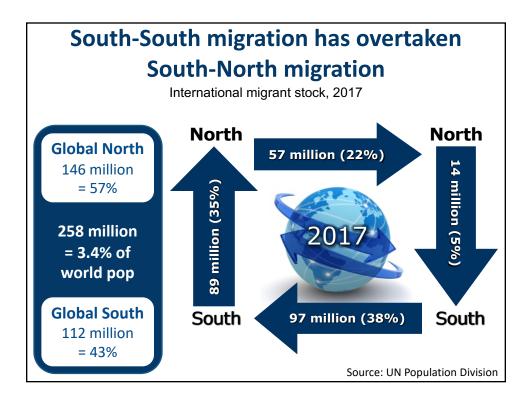

## Key take-away points

- The Global South hosts 42% of international migrants and 84% of global refugees.
- It is important to differentiate effects of human mobility for those on the move, from impacts for communities and countries of origin, transit and of destination.