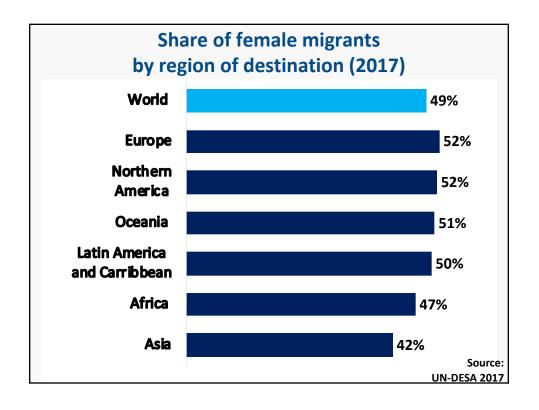

| Accommodation of refugees (2014-<br>2016, end-year) |                                                                                                       |                                                                                                                                                                                                                                  |                                                                                                                                                                                                                                                                                                                                                                         |