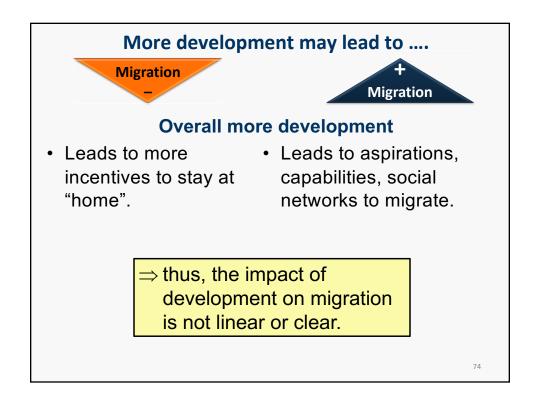

# "Push-Pull factors" It is not really a "model" because: Purely descriptive/a heuristic Too deterministic Lack of explanatory framework People move "against" the framework (e.g., return migration).

Does the wish to address the root causes of migration/displacement lead to problematic allocations of development funds?