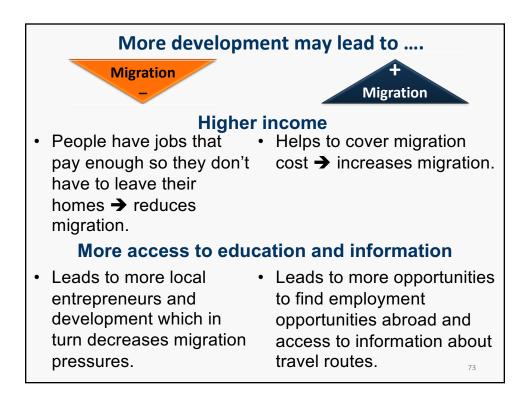

# "Push-Pull factors" It is not really a "model" because: Purely descriptive/a heuristic Too deterministic Lack of explanatory framework People move "against" the framework (e.g., return migration).

Does the wish to address the root causes of migration/displacement lead to problematic allocations of development funds?