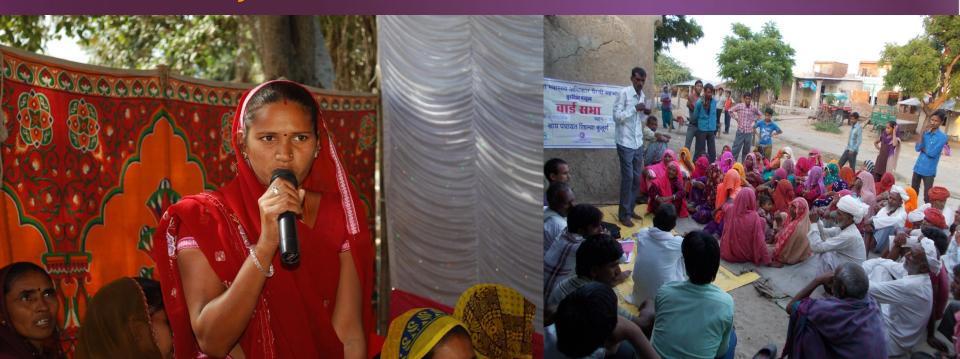

## Making Gram Sabhas Accountable

- Gram Sabha is a constitutionally mandated space for people's participation of Governance
- A baseline of 31 Gram Sabhas indicated the need to strengthen their functioning and take action for improving Maternal Health Services.
- Suma members efforts resulted in 20/26 Gram Sabhas held (August to November 2014)
- Total 616 women participated, most for the first time in their lives.
- Of the 68 proposals presented, 44 resolutions were passed and action has been taken on 22 resolutions

# Mobilising communities for participation

#### Public Dialogue- A space for women to speak

- More than 900 women participated in these dialogues.
- Families and women demanded action from duty bearers
- Duty bearers committed to take action on the demands by women