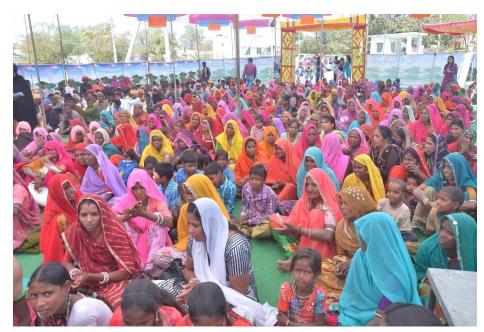

## Making Gram Sabhas Accountable

- Gram Sabha is a constitutionally mandated space for people's participation of Governance
- A baseline of 31 Gram Sabhas indicated the need to strengthen their functioning and take action for improving Maternal Health Services.
- Suma members efforts resulted in 20/26 Gram Sabhas held (August to November 2014)
- Total 616 women participated, most for the first time in their lives.
- Of the 68 proposals presented, 44 resolutions were passed and action has been taken on 22 resolutions

#### Public Dialogue- A space for women to speak

- More than 900 women participated in these dialogues.
- Families and women demanded action from duty bearers
- Duty bearers committed to take action on the demands by women