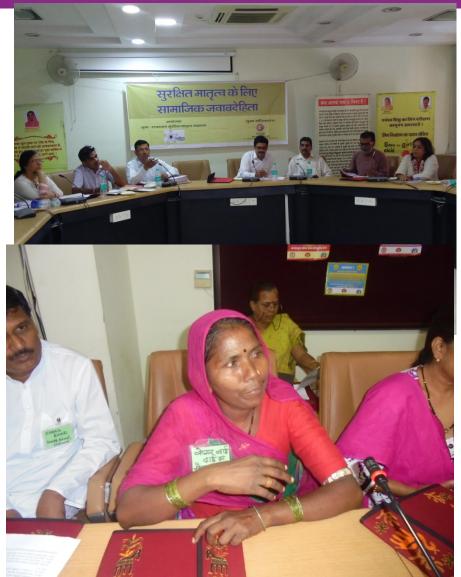

#### Public Dialogue- A space for women to speak

- More than 900 women participated in these dialogues.
- Families and women demanded action from duty bearers
- Duty bearers committed to take action on the demands by women

#### Dialogue with State level Officials

- Members from Village and facility based committees, Suma members and Traditional Birth Attendant presented Asks for state level action.
- For the first time, they entered state level Government space
- State level Project Directors,
   Maternal Health State team and
   Dy, Secretary Maternal Health
   committed for state level
   action.