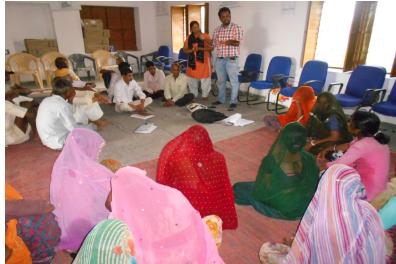

# Strengthening Capacities of Village based Committees (VHSNCs)

- A baseline of 290 members from 70 committees indicated the need for strenthening their understanding on their roles and responsibilities
- •13 orienations were organised for 233 members includingf 125 women members
- •Few committees have become activeobserving services at the VHND; informing communities about services and appropriate use of untied funds

#### VHSNC meetings to prepare action plan

#### Strengthening Facility Based Committees

- A baseline of 70 members from 19 facility based committees indicated the need for strengthening their understanding on the roles and responsibilities and Government Guidelines
- •Total 16 workshops were organised for 135 participants/members
- •13 were women.

## Orientation workshop