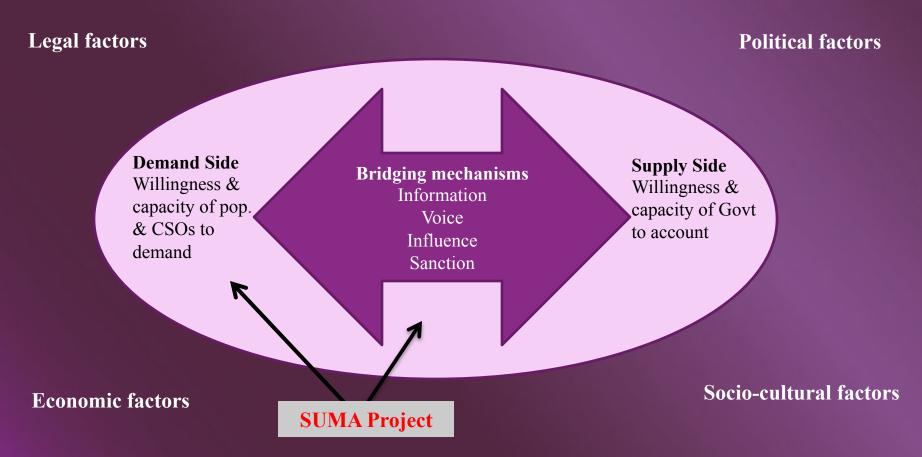

# Enabling Environment for Social Accountability CHETNA Children Young people Children

Source: Dr. Alka Barua, Consultant, SUMA Evaluation Report