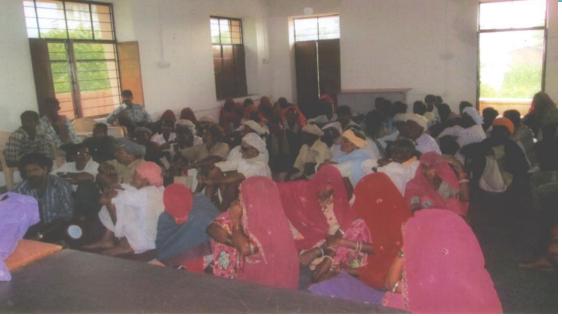

## Making Gram Sabhas Accountable

- Gram Sabha is a constitutionally mandated space for people's participation of Governance
- A baseline of 31 Gram Sabhas indicated the need to strengthen their functioning and take action for improving Maternal Health Services.
- Suma members efforts resulted in 20/26 Gram Sabhas held (August to November 2014)
- Total 616 women participated, most for the first time in their lives.
- Of the 68 proposals presented, 44 resolutions were passed and action has been taken on 22 resolutions

#### Public Dialogue- A space for women to speak

- More than 900 women participated in these dialogues.
- Families and women demanded action from duty bearers
- Duty bearers committed to take action on the demands by women