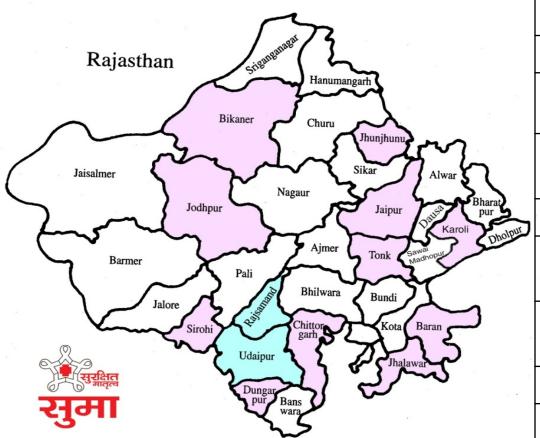

# Geographical coverage and Partners

- 9 NGOs from 11 districts are partners
- 4 are tribal districts, 1 is desert area

| Partners               | Districts            |
|------------------------|----------------------|
| Jatan Sansthan         | Rajsamand            |
| Seva Mandir            | Udaipur              |
| GRAVIS                 | Jodhpur              |
| GVNML                  | Tonk                 |
| GVPS                   | Jhalawar,<br>Karauli |
| Navachar<br>Sansthan   | Chittorgarh          |
| PEDO/JSVS              | Dungarpur            |
| Prayatn<br>Sansthan    | Baran                |
| Shrusti Seva<br>Samiti | Udaipur, Sirohi      |
| SRKPS                  | Jhunjhunu            |
| CRPR                   | Tonk                 |