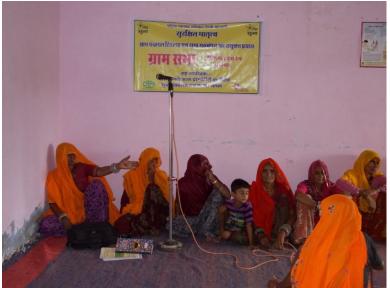

## Making Gram Sabhas Accountable

- Gram Sabha is a constitutionally mandated space for people's participation of Governance
- A baseline of 31 Gram Sabhas indicated the need to strengthen their functioning and take action for improving Maternal Health Services.
- Suma members efforts resulted in 20/26 Gram Sabhas held (August to November 2014)
- Total 616 women participated, most for the first time in their lives.
- Of the 68 proposals presented, 44 resolutions were passed and action has been taken on 22 resolutions

# Mobilising communities for participation