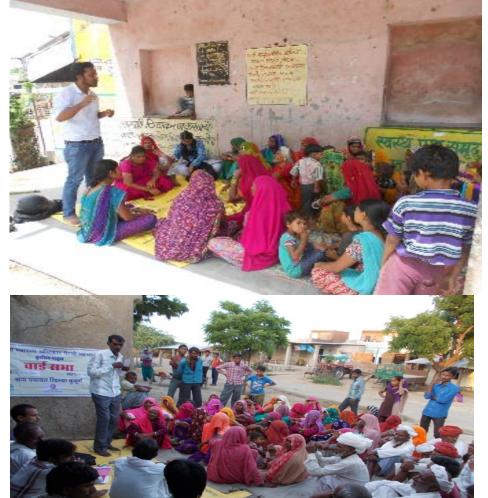

# Observing Village Health Sanitation and Nutrition Days

162 VHNDs were observed during January-March 2014 by members of the Village level Committees and SUMA members

Bi monthly observation of VHNDs in 26 village of two blocks for a year.

"We visit the Anganwadi Centre Regularly. We observe that the immunisation is sdone regularly and the presence of ANM on this day has increased by a couple of hours". — A frontline worker, Gogunda

## Making Gram Sabhas Accountable

- Gram Sabha is a constitutionally mandated space for people's participation of Governance
- A baseline of 31 Gram Sabhas indicated the need to strengthen their functioning and take action for improving Maternal Health Services.
- Suma members efforts resulted in 20/26 Gram Sabhas held (August to November 2014)
- Total 616 women participated, most for the first time in their lives.
- Of the 68 proposals presented, 44 resolutions were passed and action has been taken on 22 resolutions

# Mobilising communities for participation