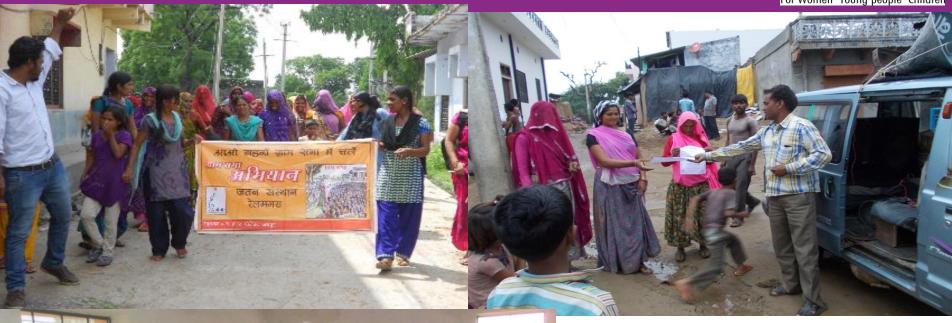

#### Public Dialogue- A space for women to speak

- More than 900 women participated in these dialogues.
- Families and women demanded action from duty bearers
- Duty bearers committed to take action on the demands by women

#### Dialogue with State level Officials

- Members from Village and facility based committees, Suma members and Traditional Birth Attendant presented Asks for state level action.
- For the first time, they entered state level Government space
- State level Project Directors,
   Maternal Health State team and
   Dy, Secretary Maternal Health
   committed for state level
   action.