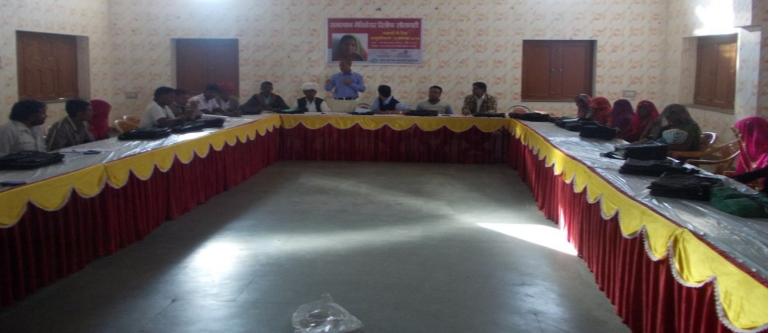

#### Dialogue with State level Officials

- Members from Village and facility based committees, Suma members and Traditional Birth Attendant presented Asks for state level action.
- For the first time, they entered state level Government space
- State level Project Directors,
   Maternal Health State team and
   Dy, Secretary Maternal Health
   committed for state level
   action.