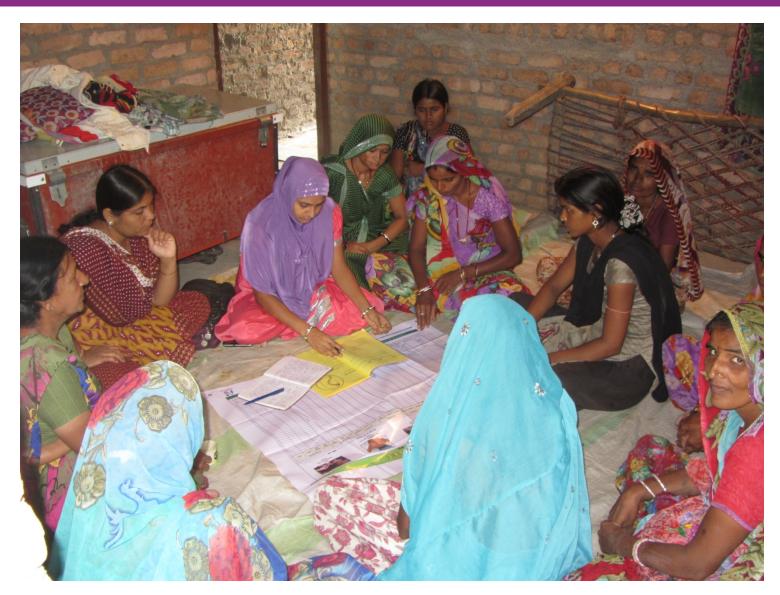

#### Listening to Women's Experiences

 77 group discussion (FGD) in 83 villages during January- March 2014. A total of 1108 women, including 170 pregnant women and 343 lactating mothers participated

Ambulance services are available in most facilities but not in our facility at Islampur. Private Vehicle owners charge as per their will when we have to go to facility. When I delivered, I needed a vehicle in emergency. The nurse has assisted my Delivery and every thing was fine. An hour later I stated bleeding profusely. She asked me to go with her at a higher facility. It took time to arrange for a vehicle that would take us to the hospital. Nothing happened but anything could have happened.

# Observing Village Health Sanitation and Nutrition Days

162 VHNDs were observed during January-March 2014 by members of the Village level Committees and SUMA members

Bi monthly observation of VHNDs in 26 village of two blocks for a year.

"We visit the Anganwadi Centre Regularly. We observe that the immunisation is sdone regularly and the presence of ANM on this day has increased by a couple of hours". — A frontline worker, Gogunda